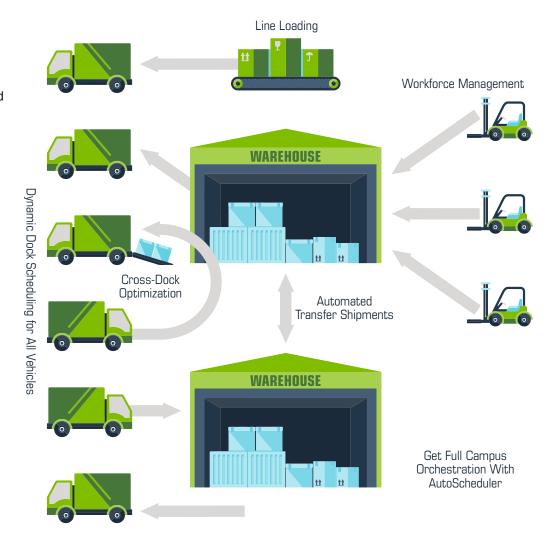

## **AutoScheduler Is Your WMS Accelerator**

## Intelligent Warehouse Orchestration

AutoScheduler is a WMS accelerator that sits on top of WMS and ERP systems to build inventory and capacity-constrained schedules that help solve problems like:

- · Poor OTIF
- · Dock schedule conflicts
- Inventory shortages
- · Inefficient workforce allocation
- Struggling to meet carrier appointment times